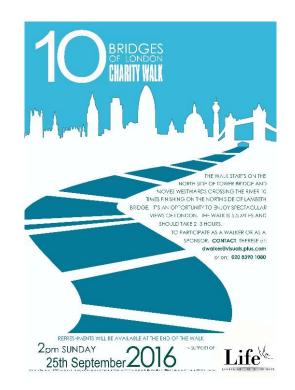

## Life sponsorship form

# **10 Bridges Walk**



CORF.01 ISSUE 4





Name of Life group (Any funds collected via Head Office will be credited to the below group)

| Group Name | Group contact person |
|------------|----------------------|
| Email      | Phone                |



\*If I have ticked the box headed 'Gift Aid', I confirm that I am a UK Income or Capital Gains Taxpayer. I have read this statement and want Life to reclaim tax on the donation detailed above, given on the date shown. I understand that if I pay less Income Tax/or Capital Gains tax in the current tax year than the amount of Gift Aid claimed on all of my donations it is my responsibility to pay any difference. I understand that Life will reclaim 25p of tax on every £1 that I have given.



**Participant Details** (Please fully complete this section to enable LIF